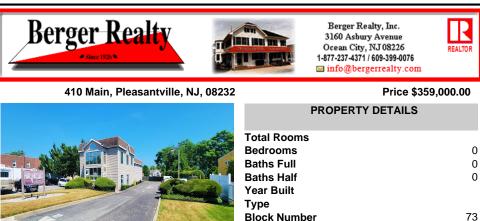

## COMMENTS

Beautiful 2-story office building with prime exposure on Main Street near Northfield border. 1st floor consists of 3 executive offices with reception area and conference room with 1600 +/- SF flex space in rear with double doors for deliveries. 2nd floor has open space and restroom. Newer HVAC system. Great signage on heavily traveled Main Street. 2 blocks to Black Hor...

COMMENTS

Beautiful 2-story office building with prime exposure on Main Street near Northfield border.

1st floor consists of 3 executive offices with reception area and conference room with 1600

+/- SF flex space in rear with double doors for deliveries. 2nd floor has open space and

restroom. Newer HVAC system. Great signage on heavily traveled Main Street. 2 blocks to