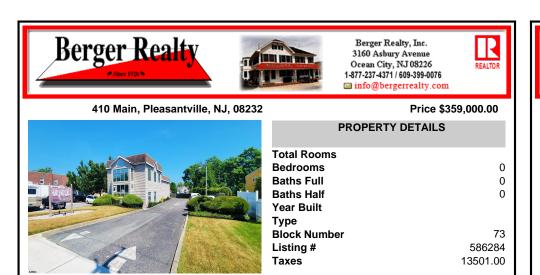

## COMMENTS

Beautiful 2-story office building with prime exposure on Main Street near Northfield border. 1st floor consists of 3 executive offices with reception area and conference room with 1600 +/- SF flex space in rear with double doors for deliveries. 2nd floor has open space and restroom. Newer HVAC system. Great signage on heavily traveled Main Street. 2 blocks to Black Hor...

COMMENTS

Beautiful 2-story office building with prime exposure on Main Street near Northfield border.

1st floor consists of 3 executive offices with reception area and conference room with 1600

+/- SF flex space in rear with double doors for deliveries. 2nd floor has open space and

restroom. Newer HVAC system. Great signage on heavily traveled Main Street. 2 blocks to