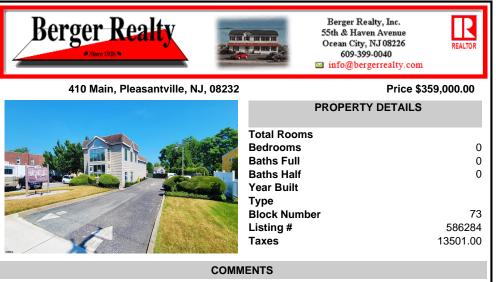

## CONTACT

Scan to see Property page.

Beautiful 2-story office building with prime exposure on Main Street near Northfield border. 1st floor consists of 3 executive offices with reception area and conference room with 1600 +/- SF flex space in rear with double doors for deliveries. 2nd floor has open space and restroom. Newer HVAC system. Great signage on heavily traveled Main Street. 2 blocks to Black Hor...