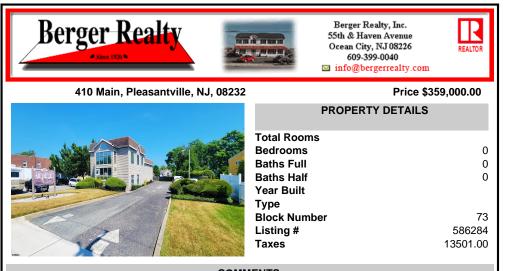

COMMENTS

Beautiful 2-story office building with prime exposure on Main Street near Northfield border. 1st floor consists of 3 executive offices with reception area and conference room with 1600 +/- SF flex space in rear with double doors for deliveries. 2nd floor has open space and restroom. Newer HVAC system. Great signage on heavily traveled Main Street. 2 blocks to Black Hor...