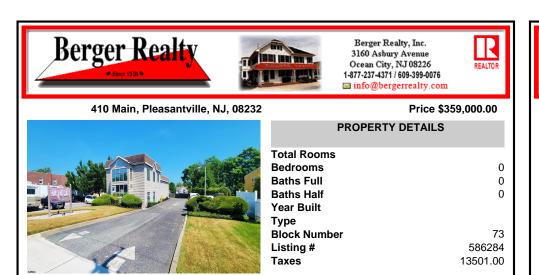

## COMMENTS

Beautiful 2-story office building with prime exposure on Main Street near Northfield border. 1st floor consists of 3 executive offices with reception area and conference room with 1600 +/- SF flex space in rear with double doors for deliveries. 2nd floor has open space and restroom. Newer HVAC system. Great signage on heavily traveled Main Street. 2 blocks to Black Hor...

#### COMMENTS

Beautiful 2-story office building with prime exposure on Main Street near Northfield border. 1st floor consists of 3 executive offices with reception area and conference room with 1600 +/- SF flex space in rear with double doors for deliveries. 2nd floor has open space and restroom. Newer HVAC system. Great signage on heavily traveled Main Street. 2 blocks to Black Hor...