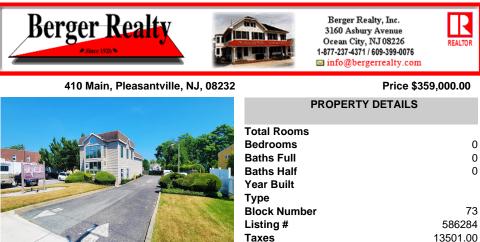

## COMMENTS

Beautiful 2-story office building with prime exposure on Main Street near Northfield border. 1st floor consists of 3 executive offices with reception area and conference room with 1600 +/- SF flex space in rear with double doors for deliveries. 2nd floor has open space and restroom. Newer HVAC system. Great signage on heavily traveled Main Street. 2 blocks to Black Hor...

#### COMMENTS

Beautiful 2-story office building with prime exposure on Main Street near Northfield border. 1st floor consists of 3 executive offices with reception area and conference room with 1600 +/- SF flex space in rear with double doors for deliveries. 2nd floor has open space and restroom. Newer HVAC system. Great signage on heavily traveled Main Street. 2 blocks to Black Hor...