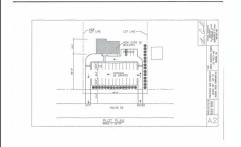

## **COMMENTS**

Land is approved for 2300 SF \"Retail, Business, Commercial, office and Industrial\" building with total 30 parking spaces. Land is located next to \"State trooper building\" - approximately 300 feet on busy highway route 54....