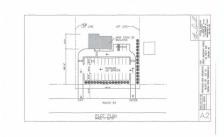

## COMMENTS

Land is approved for 2300 SF \"Retail, Business, Commercial, office and Industrial\" building with total 30 parking spaces. Land is located next to \"State trooper building\" - approximately 300 feet on busy highway route 54....