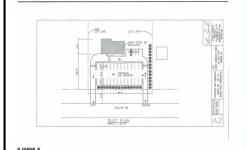

#### **COMMENTS**

Land is approved for 2300 SF \"Retail, Business, Commercial, office and Industrial\" building with total 30 parking spaces. Land is located next to \"State trooper building\" - approximately 300 feet on busy highway route 54....

#### COMMENTS

**Taxes** 

Land is approved for 2300 SF \"Retail, Business, Commercial, office and Industrial\" building with total 30 parking spaces. Land is located next to \"State trooper building\" - approximately 300 feet on busy highway route 54....