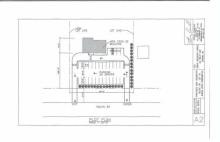

#### **COMMENTS**

Land is approved for 2300 SF \"Retail, Business, Commercial, office and Industrial\" building with total 30 parking spaces. Land is located next to \"State trooper building\" - approximately 300 feet on busy highway route 54....

#### COMMENTS

**Taxes** 

Land is approved for 2300 SF \"Retail, Business, Commercial, office and Industrial\" building with total 30 parking spaces. Land is located next to \"State trooper building\" - approximately 300 feet on busy highway route 54....