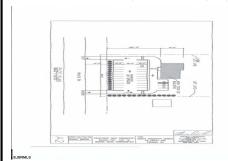

# **COMMENTS**

Land is approved for 2300 SF \"Retail, Business, Commercial, office and Industrial\" building with total 30 parking spaces. Land is located next to \"State trooper building\" - approximately 300 feet on busy highway route 54....

# **COMMENTS**

**Taxes** 

Land is approved for 2300 SF \"Retail, Business, Commercial, office and Industrial\" building with total 30 parking spaces. Land is located next to \"State trooper building\" - approximately 300 feet on busy highway route 54....