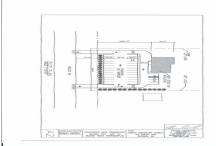

# **COMMENTS**

Land is approved for 2300 SF \"Retail, Business, Commercial, office and Industrial\" building with total 30 parking spaces. Land is located next to \"State trooper building\" - approximately 300 feet on busy highway route 54....

# **COMMENTS**

**Taxes** 

Land is approved for 2300 SF \"Retail, Business, Commercial, office and Industrial\" building with total 30 parking spaces. Land is located next to \"State trooper building\" - approximately 300 feet on busy highway route 54....