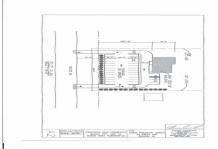

## **COMMENTS**

Land is approved for 2300 SF \"Retail, Business, Commercial, office and Industrial\" building with total 30 parking spaces. Land is located next to \"State trooper building\" - approximately 300 feet on busy highway route 54....

# **COMMENTS**

**Taxes** 

Land is approved for 2300 SF \"Retail, Business, Commercial, office and Industrial\" building with total 30 parking spaces. Land is located next to \"State trooper building\" - approximately 300 feet on busy highway route 54....