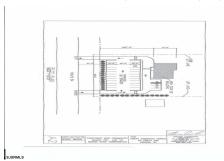

## **COMMENTS**

Land is approved for 2300 SF \"Retail, Business, Commercial, office and Industrial\" building with total 30 parking spaces. Land is located next to \"State trooper building\" - approximately 300 feet on busy highway route 54....

# **COMMENTS**

**Taxes** 

Land is approved for 2300 SF \"Retail, Business, Commercial, office and Industrial\" building with total 30 parking spaces. Land is located next to \"State trooper building\" - approximately 300 feet on busy highway route 54....