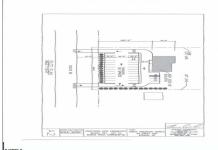

# **COMMENTS**

Land is approved for 2300 SF \"Retail, Business, Commercial, office and Industrial\" building with total 30 parking spaces. Land is located next to \"State trooper building\" - approximately 300 feet on busy highway route 54....