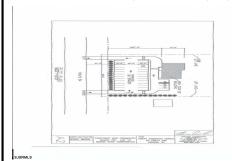

# **COMMENTS**

Land is approved for 2300 SF \"Retail, Business, Commercial, office and Industrial\" building with total 30 parking spaces. Land is located next to \"State trooper building\" - approximately 300 feet on busy highway route 54....