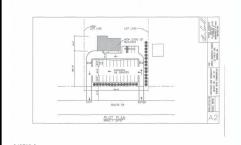

# **COMMENTS**

Land is approved for 2300 SF \"Retail, Business, Commercial, office and Industrial\" building with total 30 parking spaces. Land is located next to \"State trooper building\" - approximately 300 feet on busy highway route 54....

# COMMENTS

**Taxes** 

Land is approved for 2300 SF \"Retail, Business, Commercial, office and Industrial\" building with total 30 parking spaces. Land is located next to \"State trooper building\" - approximately 300 feet on busy highway route 54....