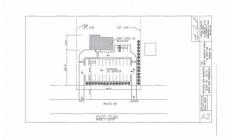

# **COMMENTS**

Land is approved for 2300 SF \"Retail, Business, Commercial, office and Industrial\" building with total 30 parking spaces. Land is located next to \"State trooper building\" - approximately 300 feet on busy highway route 54....

# COMMENTS

**Taxes** 

Land is approved for 2300 SF \"Retail, Business, Commercial, office and Industrial\" building with total 30 parking spaces. Land is located next to \"State trooper building\" - approximately 300 feet on busy highway route 54....