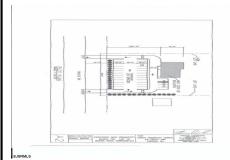

## **COMMENTS**

Land is approved for 2300 SF \"Retail, Business, Commercial, office and Industrial\" building with total 30 parking spaces. Land is located next to \"State trooper building\" - approximately 300 feet on busy highway route 54....

# **COMMENTS**

Land is approved for 2300 SF \"Retail, Business, Commercial, office and Industrial\" building with total 30 parking spaces. Land is located next to \"State trooper building\" - approximately 300 feet on busy highway route 54....