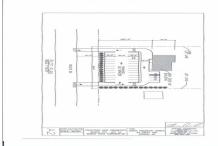

## **COMMENTS**

Land is approved for 2300 SF \"Retail, Business, Commercial, office and Industrial\" building with total 30 parking spaces. Land is located next to \"State trooper building\" - approximately 300 feet on busy highway route 54....

# **COMMENTS**

Land is approved for 2300 SF \"Retail, Business, Commercial, office and Industrial\" building with total 30 parking spaces. Land is located next to \"State trooper building\" - approximately 300 feet on busy highway route 54....