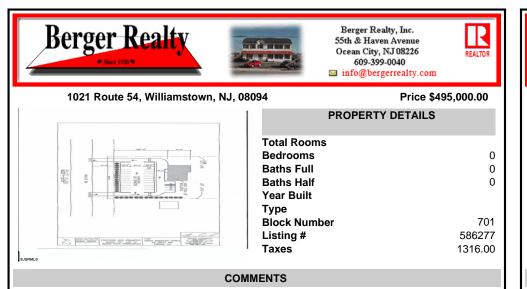

Land is approved for 2300 SF \"Retail, Business, Commercial, office and Industrial\" building with total 30 parking spaces. Land is located next to \"State trooper building\" - approximately 300 feet on busy highway route 54 ....