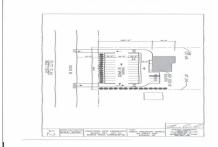

## **COMMENTS**

Land is approved for 2300 SF \"Retail, Business, Commercial, office and Industrial\" building with total 30 parking spaces. Land is located next to \"State trooper building\" - approximately 300 feet on busy highway route 54....