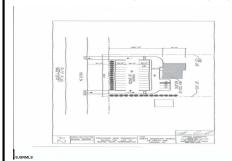

### **COMMENTS**

Land is approved for 2300 SF \"Retail, Business, Commercial, office and Industrial\" building with total 30 parking spaces. Land is located next to \"State trooper building\" - approximately 300 feet on busy highway route 54....