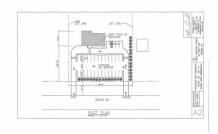

# **COMMENTS**

**Taxes** 

Land is approved for 2300 SF \"Retail, Business, Commercial, office and Industrial\" building with total 30 parking spaces. Land is located next to \"State trooper building\" - approximately 300 feet on busy highway route 54....

# COMMENTS

**Taxes** 

Land is approved for 2300 SF \"Retail, Business, Commercial, office and Industrial\" building with total 30 parking spaces. Land is located next to \"State trooper building\" - approximately 300 feet on busy highway route 54....