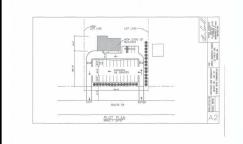

# **COMMENTS**

**Taxes** 

Land is approved for 2300 SF \"Retail, Business, Commercial, office and Industrial\" building with total 30 parking spaces. Land is located next to \"State trooper building\" - approximately 300 feet on busy highway route 54....

# COMMENTS

**Taxes** 

Land is approved for 2300 SF \"Retail, Business, Commercial, office and Industrial\" building with total 30 parking spaces. Land is located next to \"State trooper building\" - approximately 300 feet on busy highway route 54....