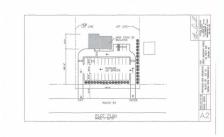

# **COMMENTS**

Land is approved for 2300 SF \"Retail, Business, Commercial, office and Industrial\" building with total 30 parking spaces. Land is located next to \"State trooper building\" - approximately 300 feet on busy highway route 54....