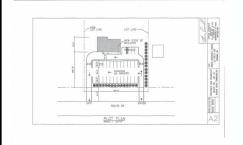

# **COMMENTS**

Land is approved for 2300 SF \"Retail, Business, Commercial, office and Industrial\" building with total 30 parking spaces. Land is located next to \"State trooper building\" - approximately 300 feet on busy highway route 54....