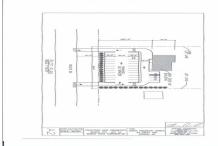

## **COMMENTS**

**Taxes** 

Land is approved for 2300 SF \"Retail, Business, Commercial, office and Industrial\" building with total 30 parking spaces. Land is located next to \"State trooper building\" - approximately 300 feet on busy highway route 54....

### **PROPERTY FEATURES**