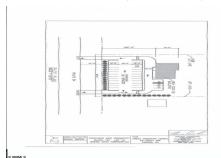

## **COMMENTS**

Land is approved for 2300 SF \"Retail, Business, Commercial, office and Industrial\" building with total 30 parking spaces. Land is located next to \"State trooper building\" - approximately 300 feet on busy highway route 54....

### **PROPERTY FEATURES**