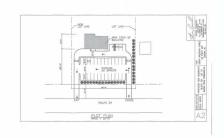

# **COMMENTS**

**Taxes** 

Land is approved for 2300 SF \"Retail, Business, Commercial, office and Industrial\" building with total 30 parking spaces. Land is located next to \"State trooper building\" - approximately 300 feet on busy highway route 54....

# COMMENTS

Land is approved for 2300 SF \"Retail, Business, Commercial, office and Industrial\" building with total 30 parking spaces. Land is located next to \"State trooper building\" - approximately 300 feet on busy highway route 54....