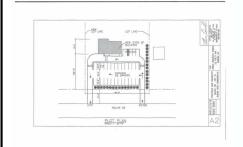

# **COMMENTS**

**Taxes** 

Land is approved for 2300 SF \"Retail, Business, Commercial, office and Industrial\" building with total 30 parking spaces. Land is located next to \"State trooper building\" - approximately 300 feet on busy highway route 54....

# COMMENTS

Land is approved for 2300 SF \"Retail, Business, Commercial, office and Industrial\" building with total 30 parking spaces. Land is located next to \"State trooper building\" - approximately 300 feet on busy highway route 54....