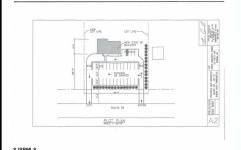

# **COMMENTS**

Land is approved for 2300 SF \"Retail, Business, Commercial, office and Industrial\" building with total 30 parking spaces. Land is located next to \"State trooper building\" - approximately 300 feet on busy highway route 54....

# **PROPERTY FEATURES**