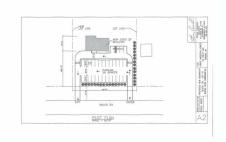

PROPERTY DETAILS

1316.00

1021 Route 54, Williamstown, NJ, 08094

Price \$350,000.00

Total Rooms
Bedrooms 0
Baths Full 0
Baths Half 0
Year Built
Type
Block Number 701
Listing # 586277

COMMENTS

**Taxes** 

Land is approved for 2300 SF \"Retail, Business, Commercial, office and Industrial\" building with total 30 parking spaces. Land is located next to \"State trooper building\" - approximately 300 feet on busy highway route 54....

# **PROPERTY FEATURES**