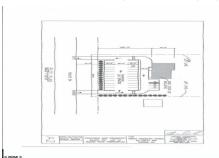

# **COMMENTS**

**Taxes** 

Land is approved for 2300 SF \"Retail, Business, Commercial, office and Industrial\" building with total 30 parking spaces. Land is located next to \"State trooper building\" - approximately 300 feet on busy highway route 54....

# **COMMENTS**

Land is approved for 2300 SF \"Retail, Business, Commercial, office and Industrial\" building with total 30 parking spaces. Land is located next to \"State trooper building\" - approximately 300 feet on busy highway route 54....