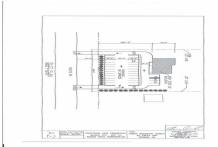

# **COMMENTS**

**Taxes** 

Land is approved for 2300 SF \"Retail, Business, Commercial, office and Industrial\" building with total 30 parking spaces. Land is located next to \"State trooper building\" - approximately 300 feet on busy highway route 54....

# **COMMENTS**

Land is approved for 2300 SF \"Retail, Business, Commercial, office and Industrial\" building with total 30 parking spaces. Land is located next to \"State trooper building\" - approximately 300 feet on busy highway route 54....