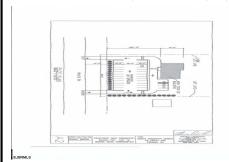

## **COMMENTS**

Land is approved for 2300 SF \"Retail, Business, Commercial, office and Industrial\" building with total 30 parking spaces. Land is located next to \"State trooper building\" - approximately 300 feet on busy highway route 54....

## COMMENTS

Land is approved for 2300 SF \"Retail, Business, Commercial, office and Industrial\" building with total 30 parking spaces. Land is located next to \"State trooper building\" - approximately 300 feet on busy highway route 54....