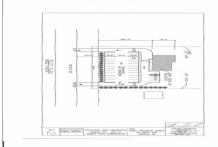

## **COMMENTS**

Land is approved for 2300 SF \"Retail, Business, Commercial, office and Industrial\" building with total 30 parking spaces. Land is located next to \"State trooper building\" - approximately 300 feet on busy highway route 54....

## COMMENTS

Land is approved for 2300 SF \"Retail, Business, Commercial, office and Industrial\" building with total 30 parking spaces. Land is located next to \"State trooper building\" - approximately 300 feet on busy highway route 54....