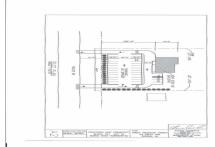

## **COMMENTS**

Land is approved for 2300 SF \"Retail, Business, Commercial, office and Industrial\" building with total 30 parking spaces. Land is located next to \"State trooper building\" - approximately 300 feet on busy highway route 54....

# **COMMENTS**

Land is approved for 2300 SF \"Retail, Business, Commercial, office and Industrial\" building with total 30 parking spaces. Land is located next to \"State trooper building\" - approximately 300 feet on busy highway route 54....