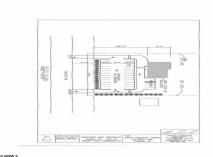

## **COMMENTS**

Land is approved for 2300 SF \"Retail, Business, Commercial, office and Industrial\" building with total 30 parking spaces. Land is located next to \"State trooper building\" - approximately 300 feet on busy highway route 54....

# **COMMENTS**

Land is approved for 2300 SF \"Retail, Business, Commercial, office and Industrial\" building with total 30 parking spaces. Land is located next to \"State trooper building\" - approximately 300 feet on busy highway route 54....