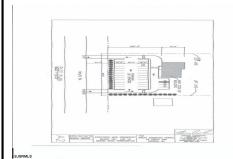

### **COMMENTS**

**Taxes** 

Land is approved for 2300 SF \"Retail, Business, Commercial, office and Industrial\" building with total 30 parking spaces. Land is located next to \"State trooper building\" - approximately 300 feet on busy highway route 54....

# **COMMENTS**

Land is approved for 2300 SF \"Retail, Business, Commercial, office and Industrial\" building with total 30 parking spaces. Land is located next to \"State trooper building\" - approximately 300 feet on busy highway route 54....