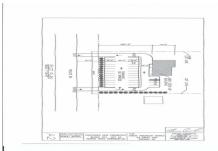

### **COMMENTS**

**Taxes** 

Land is approved for 2300 SF \"Retail, Business, Commercial, office and Industrial\" building with total 30 parking spaces. Land is located next to \"State trooper building\" - approximately 300 feet on busy highway route 54....

# **COMMENTS**

Land is approved for 2300 SF \"Retail, Business, Commercial, office and Industrial\" building with total 30 parking spaces. Land is located next to \"State trooper building\" - approximately 300 feet on busy highway route 54....