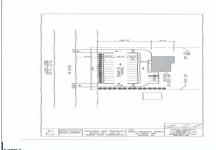

## **COMMENTS**

Land is approved for 2300 SF \"Retail, Business, Commercial, office and Industrial\" building with total 30 parking spaces. Land is located next to \"State trooper building\" - approximately 300 feet on busy highway route 54....

### COMMENTS

**Taxes** 

Land is approved for 2300 SF \"Retail, Business, Commercial, office and Industrial\" building with total 30 parking spaces. Land is located next to \"State trooper building\" - approximately 300 feet on busy highway route 54....