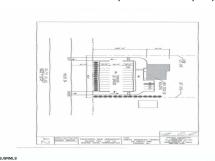

## **COMMENTS**

Land is approved for 2300 SF \"Retail, Business, Commercial, office and Industrial\" building with total 30 parking spaces. Land is located next to \"State trooper building\" - approximately 300 feet on busy highway route 54....

### COMMENTS

**Taxes** 

Land is approved for 2300 SF \"Retail, Business, Commercial, office and Industrial\" building with total 30 parking spaces. Land is located next to \"State trooper building\" - approximately 300 feet on busy highway route 54....