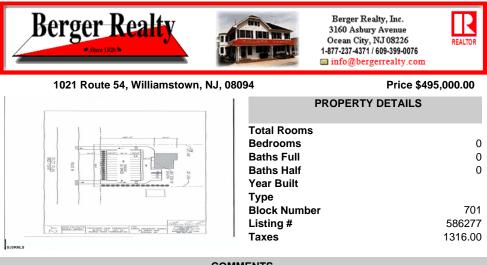

Land is approved for 2300 SF \"Retail, Business, Commercial, office and Industrial\" building with total 30 parking spaces. Land is located next to \"State trooper building\" - approximately 300 feet on busy highway route 54....

## CONTACT

Scan to see Property page.

Ask for Barbara Varacalli Berger Realty Inc 3160 Asbury Avenue, Ocean City Call: 609-602-4706 Email to: bay@bergerrealty.com

COMMENTS

Land is approved for 2300 SF \"Retail, Business, Commercial, office and Industrial\" building with total 30 parking spaces. Land is located next to \"State trooper building\" - approximately 300 feet on busy highway route 54....