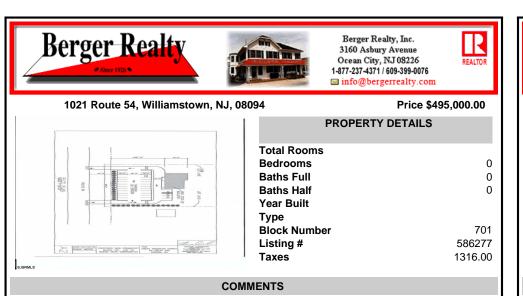

Land is approved for 2300 SF \"Retail, Business, Commercial, office and Industrial\" building with total 30 parking spaces. Land is located next to \"State trooper building\" - approximately 300 feet on busy highway route 54....

## CONTACT

Scan to see Property page.

Ask for Barbara Varacalli Berger Realty Inc 3160 Asbury Avenue, Ocean City Call: 609-602-4706 Email to: bay@bergerrealty.com

COMMENTS

Land is approved for 2300 SF \"Retail, Business, Commercial, office and Industrial\" building with total 30 parking spaces. Land is located next to \"State trooper building\" - approximately 300 feet on busy highway route 54....