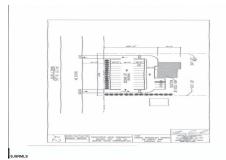

## **COMMENTS**

Land is approved for 2300 SF \"Retail, Business, Commercial, office and Industrial\" building with total 30 parking spaces. Land is located next to \"State trooper building\" - approximately 300 feet on busy highway route 54....

## **PROPERTY FEATURES**