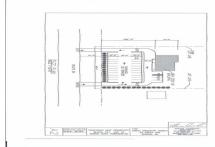

# **COMMENTS**

**Taxes** 

Land is approved for 2300 SF \"Retail, Business, Commercial, office and Industrial\" building with total 30 parking spaces. Land is located next to \"State trooper building\" - approximately 300 feet on busy highway route 54....

## **PROPERTY FEATURES**