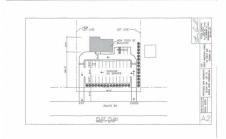

## COMMENTS

Land is approved for 2300 SF \"Retail, Business, Commercial, office and Industrial\" building with total 30 parking spaces. Land is located next to \"State trooper building\" - approximately 300 feet on busy highway route 54....