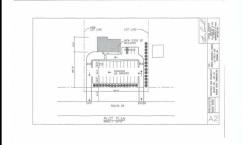

## **COMMENTS**

Land is approved for 2300 SF \"Retail, Business, Commercial, office and Industrial\" building with total 30 parking spaces. Land is located next to \"State trooper building\" - approximately 300 feet on busy highway route 54....