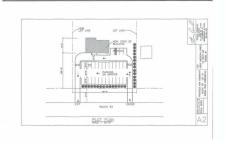

### **COMMENTS**

**Taxes** 

Land is approved for 2300 SF \"Retail, Business, Commercial, office and Industrial\" building with total 30 parking spaces. Land is located next to \"State trooper building\" - approximately 300 feet on busy highway route 54....

### COMMENTS

Land is approved for 2300 SF \"Retail, Business, Commercial, office and Industrial\" building with total 30 parking spaces. Land is located next to \"State trooper building\" - approximately 300 feet on busy highway route 54....