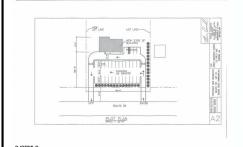

### **COMMENTS**

**Taxes** 

Land is approved for 2300 SF \"Retail, Business, Commercial, office and Industrial\" building with total 30 parking spaces. Land is located next to \"State trooper building\" - approximately 300 feet on busy highway route 54....

### COMMENTS

Land is approved for 2300 SF \"Retail, Business, Commercial, office and Industrial\" building with total 30 parking spaces. Land is located next to \"State trooper building\" - approximately 300 feet on busy highway route 54....