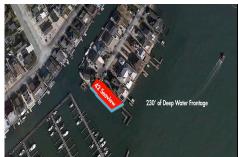

### COMMENTS

Waterfront properties are rare. One's with 230 ft of deep-water frontage, unobstructed sunrise and sunset views, the ability to dock up to a 150 ft yacht; all just a few thousand feet from the Great Egg inlet make this property truly a 1 of 1. Welcome to Seaview Point, one of the finest oversized deep water lots in New Jersey with arguably the most significant useable