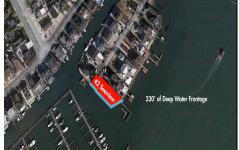

### **COMMENTS**

Waterfront properties are rare. One's with 230 ft of deep-water frontage, unobstructed sunrise and sunset views, the ability to dock up to a 150 ft yacht; all just a few thousand feet from the Great Egg inlet make this property truly a 1 of 1. Welcome to Seaview Point, one of the finest oversized deep water lots in New Jersey with arguably the most significant useable