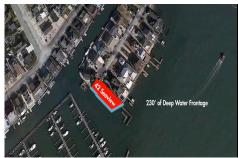

# **COMMENTS**

Waterfront properties are rare. One's with 230 ft of deep-water frontage, unobstructed sunrise and sunset views, the ability to dock up to a 150 ft yacht; all just a few thousand feet from the Great Egg inlet make this property truly a 1 of 1. Welcome to Seaview Point, one of the finest oversized deep water lots in New Jersey with arguably the most significant useable

# COMMENTS

Taxes

Waterfront properties are rare. One's with 230 ft of deep-water frontage, unobstructed sunrise and sunset views, the ability to dock up to a 150 ft yacht; all just a few thousand feet from the Great Egg inlet make this property truly a 1 of 1. Welcome to Seaview Point, one of the finest oversized deep water lots in New Jersey with arguably the most significant useable