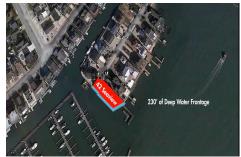

# **COMMENTS**

Waterfront properties are rare. One's with 230 ft of deep-water frontage, unobstructed sunrise and sunset views, the ability to dock up to a 150 ft yacht; all just a few thousand feet from the Great Egg inlet make this property truly a 1 of 1. Welcome to Seaview Point, one of the finest oversized deep water lots in New Jersey with arguably the most significant useable

# COMMENTS

Taxes

Waterfront properties are rare. One's with 230 ft of deep-water frontage, unobstructed sunrise and sunset views, the ability to dock up to a 150 ft yacht; all just a few thousand feet from the Great Egg inlet make this property truly a 1 of 1. Welcome to Seaview Point, one of the finest oversized deep water lots in New Jersey with arguably the most significant useable