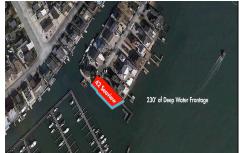

# **COMMENTS**

Waterfront properties are rare. One's with 230 ft of deep-water frontage, unobstructed sunrise and sunset views, the ability to dock up to a 150 ft yacht; all just a few thousand feet from the Great Egg inlet make this property truly a 1 of 1. Welcome to Seaview Point, one of the finest oversized deep water lots in New Jersey with arguably the most significant useable

# COMMENTS

Waterfront properties are rare. One's with 230 ft of deep-water frontage, unobstructed sunrise and sunset views, the ability to dock up to a 150 ft yacht; all just a few thousand feet from the Great Egg inlet make this property truly a 1 of 1. Welcome to Seaview Point, one of the finest oversized deep water lots in New Jersey with arguably the most significant useable