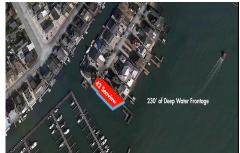

# **COMMENTS**

Waterfront properties are rare. One's with 230 ft of deep-water frontage, unobstructed sunrise and sunset views, the ability to dock up to a 150 ft yacht; all just a few thousand feet from the Great Egg inlet make this property truly a 1 of 1. Welcome to Seaview Point, one of the finest oversized deep water lots in New Jersey with arguably the most significant useable

# COMMENTS

Waterfront properties are rare. One's with 230 ft of deep-water frontage, unobstructed sunrise and sunset views, the ability to dock up to a 150 ft yacht; all just a few thousand feet from the Great Egg inlet make this property truly a 1 of 1. Welcome to Seaview Point, one of the finest oversized deep water lots in New Jersey with arguably the most significant useable