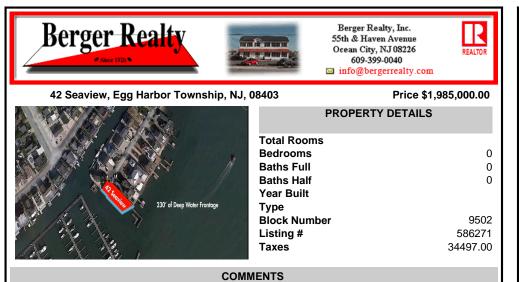

Waterfront properties are rare. One's with 230 ft of deep-water frontage, unobstructed sunrise and sunset views, the ability to dock up to a 150 ft yacht; all just a few thousand feet from the Great Egg inlet make this property truly a 1 of 1. Welcome to Seaview Point, one of the finest oversized deep water lots in New Jersey with arguably the most significant useable

sunrise and sunset views, the ability to dock up to a 150 ft yacht; all just a few thousand feet from the Great Egg inlet make this property truly a 1 of 1. Welcome to Seaview Point, one of the finest oversized deep water lots in New Jersey with arguably the most significant useable