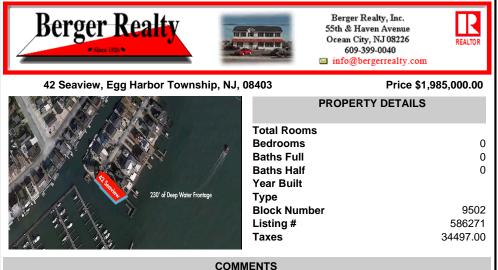

Waterfront properties are rare. One's with 230 ft of deep-water frontage, unobstructed sunrise and sunset views, the ability to dock up to a 150 ft yacht; all just a few thousand feet from the Great Egg inlet make this property truly a 1 of 1. Welcome to Seaview Point, one of the finest oversized deep water lots in New Jersey with arguably the most significant useable

sunrise and sunset views, the ability to dock up to a 150 ft yacht; all just a few thousand feet from the Great Egg inlet make this property truly a 1 of 1. Welcome to Seaview Point, one of the finest oversized deep water lots in New Jersey with arguably the most significant useable