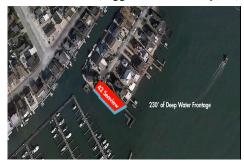

## COMMENTS

Waterfront properties are rare. One's with 230 ft of deep-water frontage, unobstructed sunrise and sunset views, the ability to dock up to a 150 ft yacht; all just a few thousand feet from the Great Egg inlet make this property truly a 1 of 1. Welcome to Seaview Point, one of the finest oversized deep water lots in New Jersey with arguably the most significant useable