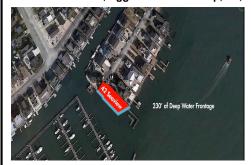

## **COMMENTS**

Waterfront properties are rare. One's with 230 ft of deep-water frontage, unobstructed sunrise and sunset views, the ability to dock up to a 150 ft yacht; all just a few thousand feet from the Great Egg inlet make this property truly a 1 of 1. Welcome to Seaview Point, one of the finest oversized deep water lots in New Jersey with arguably the most significant useable