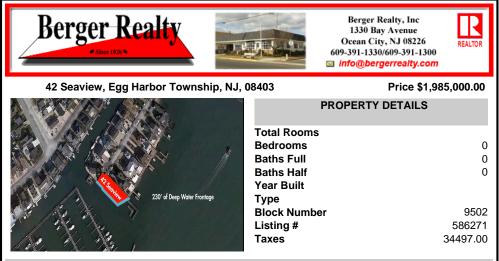

Waterfront properties are rare. One's with 230 ft of deep-water frontage, unobstructed sunrise and sunset views, the ability to dock up to a 150 ft yacht; all just a few thousand feet from the Great Egg inlet make this property truly a 1 of 1. Welcome to Seaview Point, one of the finest oversized deep water lots in New Jersey with arguably the most significant useable

## COMMENTS

Waterfront properties are rare. One's with 230 ft of deep-water frontage, unobstructed sunrise and sunset views, the ability to dock up to a 150 ft yacht; all just a few thousand feet from the Great Egg inlet make this property truly a 1 of 1. Welcome to Seaview Point, one of the finest oversized deep water lots in New Jersey with arguably the most significant useable