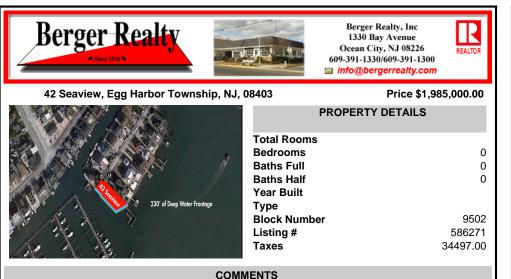

Waterfront properties are rare. One's with 230 ft of deep-water frontage, unobstructed sunrise and sunset views, the ability to dock up to a 150 ft yacht; all just a few thousand feet from the Great Egg inlet make this property truly a 1 of 1. Welcome to Seaview Point, one of the finest oversized deep water lots in New Jersey with arguably the most significant useable

## COMMENTS

Waterfront properties are rare. One's with 230 ft of deep-water frontage, unobstructed sunrise and sunset views, the ability to dock up to a 150 ft yacht; all just a few thousand feet from the Great Egg inlet make this property truly a 1 of 1. Welcome to Seaview Point, one of the finest oversized deep water lots in New Jersey with arguably the most significant useable