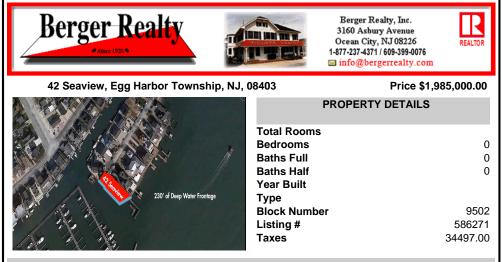

## COMMENTS

Waterfront properties are rare. One's with 230 ft of deep-water frontage, unobstructed sunrise and sunset views, the ability to dock up to a 150 ft yacht; all just a few thousand feet from the Great Egg inlet make this property truly a 1 of 1. Welcome to Seaview Point, one of the finest oversized deep water lots in New Jersey with arguably the most significant useable