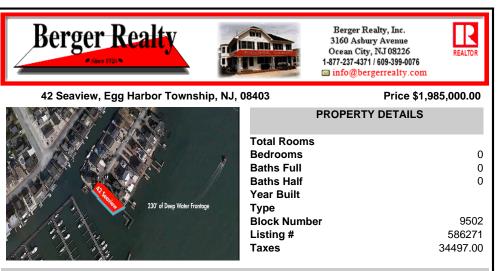

## COMMENTS

Waterfront properties are rare. One's with 230 ft of deep-water frontage, unobstructed sunrise and sunset views, the ability to dock up to a 150 ft yacht; all just a few thousand feet from the Great Egg inlet make this property truly a 1 of 1. Welcome to Seaview Point, one of the finest oversized deep water lots in New Jersey with arguably the most significant useable