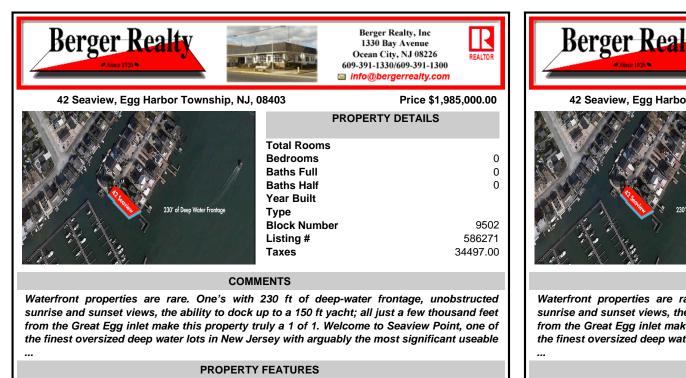

Scan to see Property page.

Ask for Robert Bechtel Berger Realty Inc 1330 Bay Avenue, Ocean City Call: Email to: rdb@bergerrealty.com

CONTACT

Waterfront properties are rare. One's with 230 ft of deep-water frontage, unobstructed sunrise and sunset views, the ability to dock up to a 150 ft yacht; all just a few thousand feet from the Great Egg inlet make this property truly a 1 of 1. Welcome to Seaview Point, one of the finest oversized deep water lots in New Jersey with arguably the most significant useable