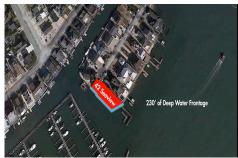

# COMMENTS

**Taxes** 

Waterfront properties are rare. One's with 230 ft of deep-water frontage, unobstructed sunrise and sunset views, the ability to dock up to a 150 ft yacht; all just a few thousand feet from the Great Egg inlet make this property truly a 1 of 1. Welcome to Seaview Point, one of the finest oversized deep water lots in New Jersey with arguably the most significant useable

### **PROPERTY FEATURES**