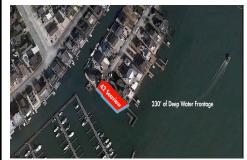

# **COMMENTS**

Waterfront properties are rare. One's with 230 ft of deep-water frontage, unobstructed sunrise and sunset views, the ability to dock up to a 150 ft yacht; all just a few thousand feet from the Great Egg inlet make this property truly a 1 of 1. Welcome to Seaview Point, one of the finest oversized deep water lots in New Jersey with arguably the most significant useable

### **PROPERTY FEATURES**