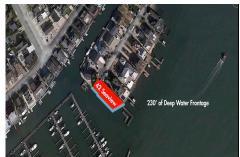

# COMMENTS

Waterfront properties are rare. One's with 230 ft of deep-water frontage, unobstructed sunrise and sunset views, the ability to dock up to a 150 ft yacht; all just a few thousand feet from the Great Egg inlet make this property truly a 1 of 1. Welcome to Seaview Point, one of the finest oversized deep water lots in New Jersey with arguably the most significant useable