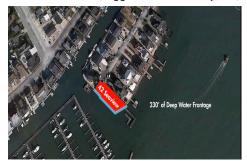

# **COMMENTS**

Taxes

Waterfront properties are rare. One's with 230 ft of deep-water frontage, unobstructed sunrise and sunset views, the ability to dock up to a 150 ft yacht; all just a few thousand feet from the Great Egg inlet make this property truly a 1 of 1. Welcome to Seaview Point, one of the finest oversized deep water lots in New Jersey with arguably the most significant useable