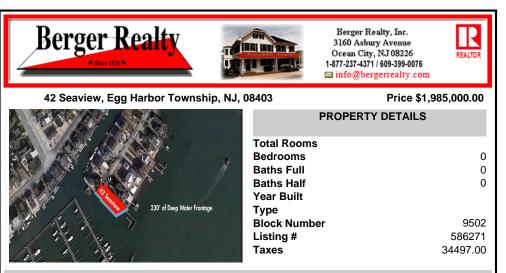

### COMMENTS

Waterfront properties are rare. One's with 230 ft of deep-water frontage, unobstructed sunrise and sunset views, the ability to dock up to a 150 ft yacht; all just a few thousand feet from the Great Egg inlet make this property truly a 1 of 1. Welcome to Seaview Point, one of the finest oversized deep water lots in New Jersey with arguably the most significant useable

## COMMENTS

Waterfront properties are rare. One's with 230 ft of deep-water frontage, unobstructed sunrise and sunset views, the ability to dock up to a 150 ft yacht; all just a few thousand feet from the Great Egg inlet make this property truly a 1 of 1. Welcome to Seaview Point, one of the finest oversized deep water lots in New Jersey with arguably the most significant useable