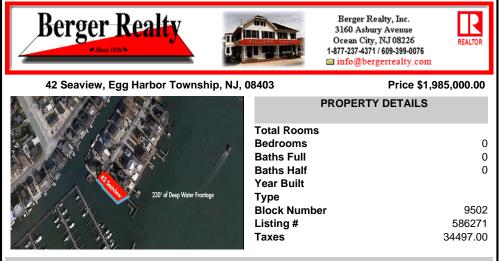

### COMMENTS

Waterfront properties are rare. One's with 230 ft of deep-water frontage, unobstructed sunrise and sunset views, the ability to dock up to a 150 ft yacht; all just a few thousand feet from the Great Egg inlet make this property truly a 1 of 1. Welcome to Seaview Point, one of the finest oversized deep water lots in New Jersey with arguably the most significant useable

## COMMENTS

Waterfront properties are rare. One's with 230 ft of deep-water frontage, unobstructed sunrise and sunset views, the ability to dock up to a 150 ft yacht; all just a few thousand feet from the Great Egg inlet make this property truly a 1 of 1. Welcome to Seaview Point, one of the finest oversized deep water lots in New Jersey with arguably the most significant useable