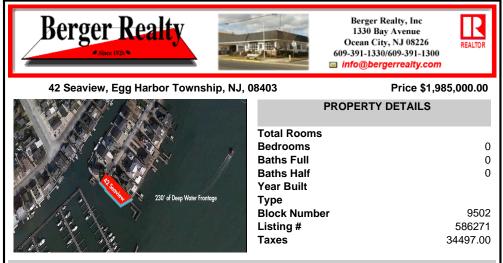

## COMMENTS

Waterfront properties are rare. One's with 230 ft of deep-water frontage, unobstructed sunrise and sunset views, the ability to dock up to a 150 ft yacht; all just a few thousand feet from the Great Egg inlet make this property truly a 1 of 1. Welcome to Seaview Point, one of the finest oversized deep water lots in New Jersey with arguably the most significant useable ...