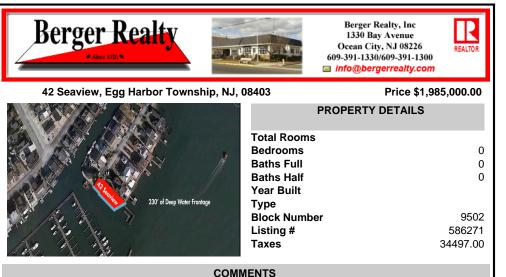

## COMMENTS

Waterfront properties are rare. One's with 230 ft of deep-water frontage, unobstructed sunrise and sunset views, the ability to dock up to a 150 ft yacht; all just a few thousand feet from the Great Egg inlet make this property truly a 1 of 1. Welcome to Seaview Point, one of the finest oversized deep water lots in New Jersey with arguably the most significant useable ...