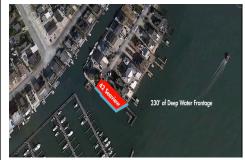

## **COMMENTS**

Waterfront properties are rare. One's with 230 ft of deep-water frontage, unobstructed sunrise and sunset views, the ability to dock up to a 150 ft yacht; all just a few thousand feet from the Great Egg inlet make this property truly a 1 of 1. Welcome to Seaview Point, one of the finest oversized deep water lots in New Jersey with arguably the most significant useable