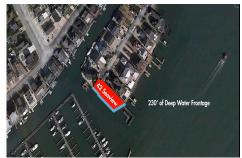

## COMMENTS

Waterfront properties are rare. One's with 230 ft of deep-water frontage, unobstructed sunrise and sunset views, the ability to dock up to a 150 ft yacht; all just a few thousand feet from the Great Egg inlet make this property truly a 1 of 1. Welcome to Seaview Point, one of the finest oversized deep water lots in New Jersey with arguably the most significant useable