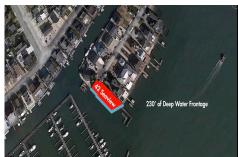

# COMMENTS

Taxes

Waterfront properties are rare. One's with 230 ft of deep-water frontage, unobstructed sunrise and sunset views, the ability to dock up to a 150 ft yacht; all just a few thousand feet from the Great Egg inlet make this property truly a 1 of 1. Welcome to Seaview Point, one of the finest oversized deep water lots in New Jersey with arguably the most significant useable