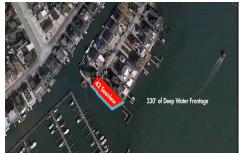

# **COMMENTS**

Waterfront properties are rare. One's with 230 ft of deep-water frontage, unobstructed sunrise and sunset views, the ability to dock up to a 150 ft yacht; all just a few thousand feet from the Great Egg inlet make this property truly a 1 of 1. Welcome to Seaview Point, one of the finest oversized deep water lots in New Jersey with arguably the most significant useable