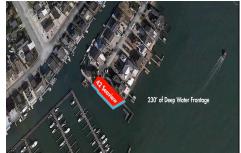

# **COMMENTS**

Waterfront properties are rare. One's with 230 ft of deep-water frontage, unobstructed sunrise and sunset views, the ability to dock up to a 150 ft yacht; all just a few thousand feet from the Great Egg inlet make this property truly a 1 of 1. Welcome to Seaview Point, one of the finest oversized deep water lots in New Jersey with arguably the most significant useable

### PROPERTY FEATURES