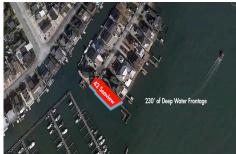

# COMMENTS

**Taxes** 

Waterfront properties are rare. One's with 230 ft of deep-water frontage, unobstructed sunrise and sunset views, the ability to dock up to a 150 ft yacht; all just a few thousand feet from the Great Egg inlet make this property truly a 1 of 1. Welcome to Seaview Point, one of the finest oversized deep water lots in New Jersey with arguably the most significant useable

### **PROPERTY FEATURES**