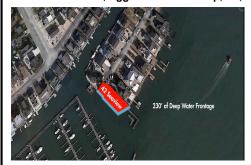

# **COMMENTS**

Waterfront properties are rare. One's with 230 ft of deep-water frontage, unobstructed sunrise and sunset views, the ability to dock up to a 150 ft yacht; all just a few thousand feet from the Great Egg inlet make this property truly a 1 of 1. Welcome to Seaview Point, one of the finest oversized deep water lots in New Jersey with arguably the most significant useable

## **PROPERTY FEATURES**