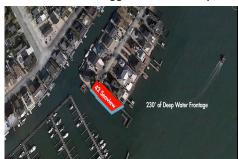

Waterfront properties are rare. One's with 230 ft of deep-water frontage, unobstructed sunrise and sunset views, the ability to dock up to a 150 ft yacht; all just a few thousand feet from the Great Egg inlet make this property truly a 1 of 1. Welcome to Seaview Point, one of the finest oversized deep water lots in New Jersey with arguably the most significant useable

## **PROPERTY FEATURES**