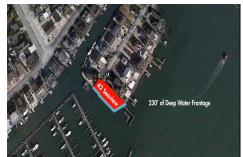

## **COMMENTS**

Waterfront properties are rare. One's with 230 ft of deep-water frontage, unobstructed sunrise and sunset views, the ability to dock up to a 150 ft yacht; all just a few thousand feet from the Great Egg inlet make this property truly a 1 of 1. Welcome to Seaview Point, one of the finest oversized deep water lots in New Jersey with arguably the most significant useable

## COMMENTS

Waterfront properties are rare. One's with 230 ft of deep-water frontage, unobstructed sunrise and sunset views, the ability to dock up to a 150 ft yacht; all just a few thousand feet from the Great Egg inlet make this property truly a 1 of 1. Welcome to Seaview Point, one of the finest oversized deep water lots in New Jersey with arguably the most significant useable