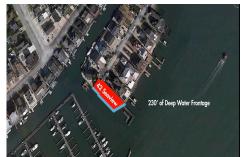

## **COMMENTS**

Waterfront properties are rare. One's with 230 ft of deep-water frontage, unobstructed sunrise and sunset views, the ability to dock up to a 150 ft yacht; all just a few thousand feet from the Great Egg inlet make this property truly a 1 of 1. Welcome to Seaview Point, one of the finest oversized deep water lots in New Jersey with arguably the most significant useable

## COMMENTS

Waterfront properties are rare. One's with 230 ft of deep-water frontage, unobstructed sunrise and sunset views, the ability to dock up to a 150 ft yacht; all just a few thousand feet from the Great Egg inlet make this property truly a 1 of 1. Welcome to Seaview Point, one of the finest oversized deep water lots in New Jersey with arguably the most significant useable