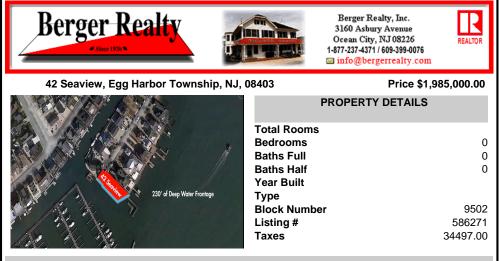

## COMMENTS

Waterfront properties are rare. One's with 230 ft of deep-water frontage, unobstructed sunrise and sunset views, the ability to dock up to a 150 ft yacht; all just a few thousand feet from the Great Egg inlet make this property truly a 1 of 1. Welcome to Seaview Point, one of the finest oversized deep water lots in New Jersey with arguably the most significant useable