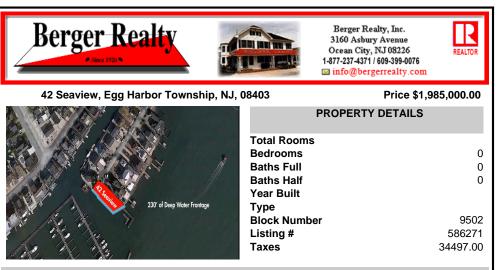

## COMMENTS

Waterfront properties are rare. One's with 230 ft of deep-water frontage, unobstructed sunrise and sunset views, the ability to dock up to a 150 ft yacht; all just a few thousand feet from the Great Egg inlet make this property truly a 1 of 1. Welcome to Seaview Point, one of the finest oversized deep water lots in New Jersey with arguably the most significant useable