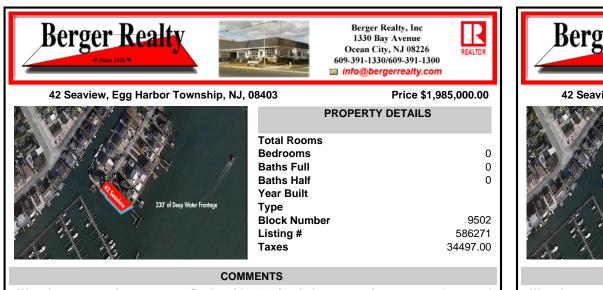

Waterfront properties are rare. One's with 230 ft of deep-water frontage, unobstructed sunrise and sunset views, the ability to dock up to a 150 ft yacht; all just a few thousand feet from the Great Egg inlet make this property truly a 1 of 1. Welcome to Seaview Point, one of the finest oversized deep water lots in New Jersey with arguably the most significant useable