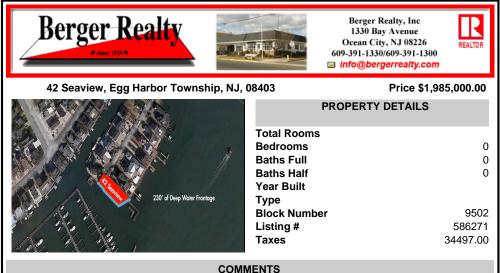

Waterfront properties are rare. One's with 230 ft of deep-water frontage, unobstructed sunrise and sunset views, the ability to dock up to a 150 ft yacht; all just a few thousand feet from the Great Egg inlet make this property truly a 1 of 1. Welcome to Seaview Point, one of the finest oversized deep water lots in New Jersey with arguably the most significant useable