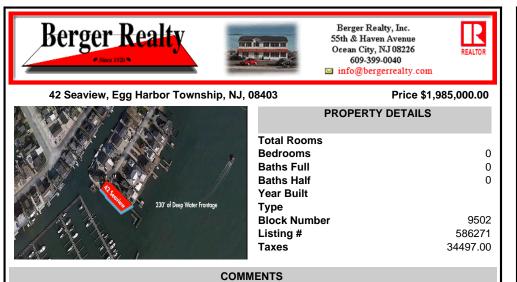

Waterfront properties are rare. One's with 230 ft of deep-water frontage, unobstructed sunrise and sunset views, the ability to dock up to a 150 ft yacht; all just a few thousand feet from the Great Egg inlet make this property truly a 1 of 1. Welcome to Seaview Point, one of the finest oversized deep water lots in New Jersey with arguably the most significant useable