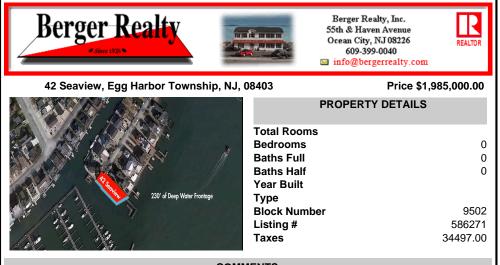

Waterfront properties are rare. One's with 230 ft of deep-water frontage, unobstructed sunrise and sunset views, the ability to dock up to a 150 ft yacht; all just a few thousand feet from the Great Egg inlet make this property truly a 1 of 1. Welcome to Seaview Point, one of the finest oversized deep water lots in New Jersey with arguably the most significant useable