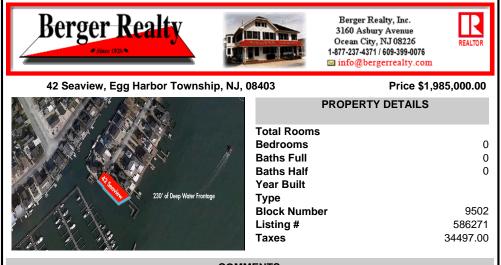

Waterfront properties are rare. One's with 230 ft of deep-water frontage, unobstructed sunrise and sunset views, the ability to dock up to a 150 ft yacht; all just a few thousand feet from the Great Egg inlet make this property truly a 1 of 1. Welcome to Seaview Point, one of the finest oversized deep water lots in New Jersey with arguably the most significant useable

## PROPERTY FEATURES

Scan to see Property page.

...

Ask for Joe Young Berger Realty Inc 3160 Asbury Avenue, Ocean City Call: Email to: jty@bergerrealty.com

COMMENTS

Waterfront properties are rare. One's with 230 ft of deep-water frontage, unobstructed sunrise and sunset views, the ability to dock up to a 150 ft yacht; all just a few thousand feet from the Great Egg inlet make this property truly a 1 of 1. Welcome to Seaview Point, one of the finest oversized deep water lots in New Jersey with arguably the most significant useable ...