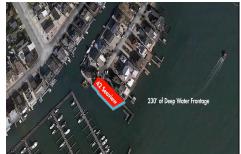

# **COMMENTS**

Waterfront properties are rare. One's with 230 ft of deep-water frontage, unobstructed sunrise and sunset views, the ability to dock up to a 150 ft yacht; all just a few thousand feet from the Great Egg inlet make this property truly a 1 of 1. Welcome to Seaview Point, one of the finest oversized deep water lots in New Jersey with arguably the most significant useable

### **PROPERTY FEATURES**