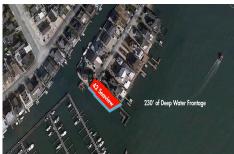

# COMMENTS

**Taxes** 

Waterfront properties are rare. One's with 230 ft of deep-water frontage, unobstructed sunrise and sunset views, the ability to dock up to a 150 ft yacht; all just a few thousand feet from the Great Egg inlet make this property truly a 1 of 1. Welcome to Seaview Point, one of the finest oversized deep water lots in New Jersey with arguably the most significant useable

### **PROPERTY FEATURES**