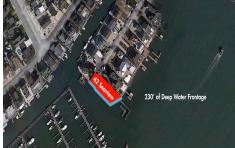

# **COMMENTS**

Waterfront properties are rare. One's with 230 ft of deep-water frontage, unobstructed sunrise and sunset views, the ability to dock up to a 150 ft yacht; all just a few thousand feet from the Great Egg inlet make this property truly a 1 of 1. Welcome to Seaview Point, one of the finest oversized deep water lots in New Jersey with arguably the most significant useable

### **PROPERTY FEATURES**