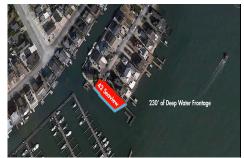

# COMMENTS

Listing #

**Taxes** 

Waterfront properties are rare. One's with 230 ft of deep-water frontage, unobstructed sunrise and sunset views, the ability to dock up to a 150 ft yacht; all just a few thousand feet from the Great Egg inlet make this property truly a 1 of 1. Welcome to Seaview Point, one of the finest oversized deep water lots in New Jersey with arguably the most significant useable

### **PROPERTY FEATURES**