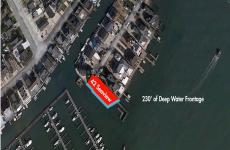

# COMMENTS

**Taxes** 

Waterfront properties are rare. One's with 230 ft of deep-water frontage, unobstructed sunrise and sunset views, the ability to dock up to a 150 ft yacht; all just a few thousand feet from the Great Egg inlet make this property truly a 1 of 1. Welcome to Seaview Point, one of the finest oversized deep water lots in New Jersey with arguably the most significant useable