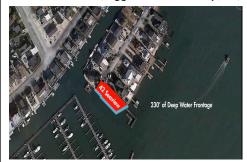

# **COMMENTS**

Taxes

Waterfront properties are rare. One's with 230 ft of deep-water frontage, unobstructed sunrise and sunset views, the ability to dock up to a 150 ft yacht; all just a few thousand feet from the Great Egg inlet make this property truly a 1 of 1. Welcome to Seaview Point, one of the finest oversized deep water lots in New Jersey with arguably the most significant useable